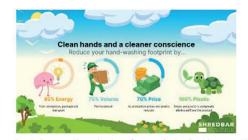

residences in area

Populationnode of 🕘 Node of business in area

The texts are fine in size. The readability can be increased by setting the text in black on white background.

The texts are too small in size. The readability can be increased by increasing the text size of the last paragraph or, if possible, delete the paragraph and only show the percentages a little bigger.