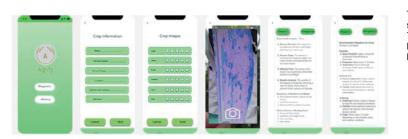

#### **Examples**

Below are shown some examples of illustrations, where the text is either fine or some adjustments can be made to increase the readability.

Text are to small in size. They are a part of the smartphone mockup. They can not adjusted. The image could then be increased in the layout by showing only 3-4 screens, which could be scaled to fit the text column of the page.